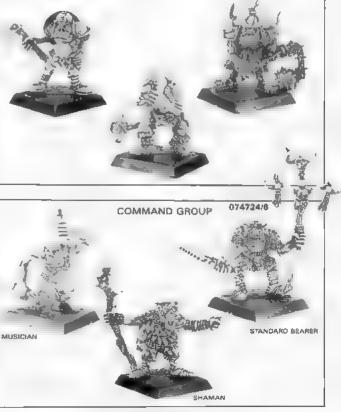

### 073130 CHAMPIONS OF KHORNE EACH TRADE SLEEVE CONTAINS 2 EACH OF 6 DIFFERENT BLISTERS

Copyright © 1989 Games Workshop Ltd. All rights reserved.

DESIGNED BY JES GOODWIN

### 073130 CHAMPIONS OF KHORNE

DESIGNED BY JES GOODWIN

Copyright 🗧 1989 Genres Workshop Ltd. All rights reserved.